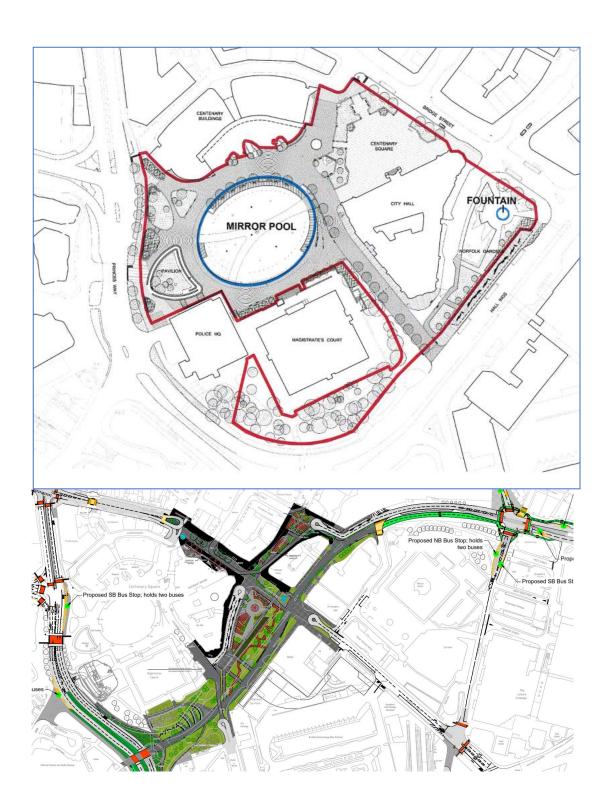

City Park - Dogs on Leads - need new map for BD25

City Park - Dog Exclusion Area

Need new map BD25