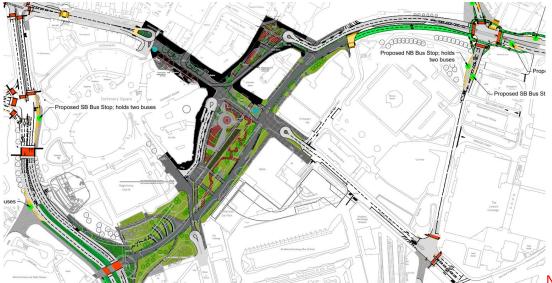

City Park - Dogs on Leads - need new map for BD25

City Park - Dog Exclusion Area

Need new map BD25