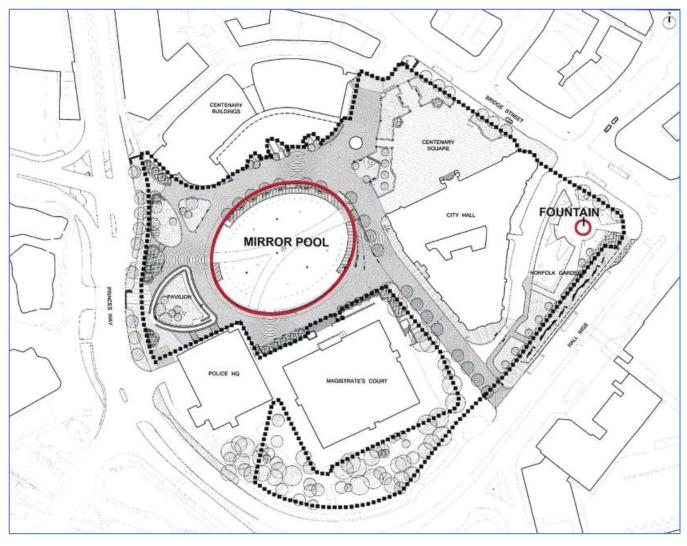

City Park - Dogs on Leads - need new map for BD25

City Park - Dog Exclusion Area

Need new map BD25